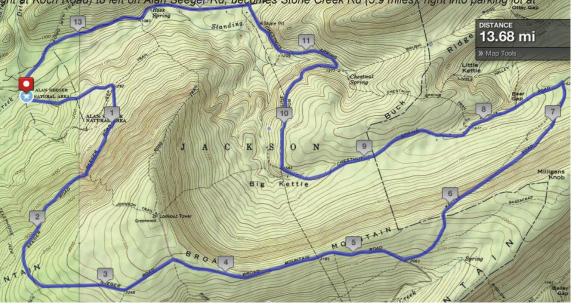

**Course:** Start is at the intersection of Seeger Road and Stone Creek Road. Legs 6-8 of the Tussey Mountainback 50M course, plus an extra mile or two. Take Seeger Road up, up, up to the flat, continue and turn left on Kettle Road, left on Cooper's Gap Road to Stone Creek Road (this completes course legs 6-8); then left on Stone Creek Road to finish and stroll back to the picnic area. Three water stations. Finish line is at 13.1 miles, then cool-down to the post-race.

Driving and Parking: Meet at Alan Seeger Natural Area parking lot: (1) Access via US-322 east; turn right onto Bear Meadows Rd for 9.2 miles, left on Stone Creek Rd, right into parking lot at Seeger Road. OR: (2) access via SR-26 south; turn left onto Miller Rd, becomes Slate Hill Rd, stay on Slate Hill (be sure to bear right at Koch Road) to left on Alan Seeger Rd, becomes Stone Creek Rd (5.9 miles); right into parking lot at